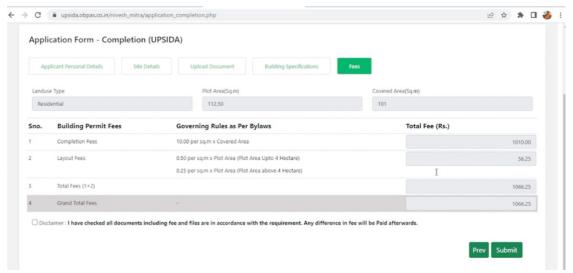

Even if the allottee has selected wrong Architect, they have a provision of cancelling their request



The request sent to respective Architect shall be displayed on Architect's Dashboard as follows:



Upon acceptance of allottees request, the architect can proceed to Apply for Sanction Process:



# Sanction Process:

Once the Architect clicks on Apply Now, the application form shall open, details to be filled under following heads:

- Applicant Personal details
- Site Details
- Upload Documents
- Building Specification
- Fees

# Applicant Personal details





# **Upload Documents:**

The main head of documents to be uploaded are as follows:

- Ownership Documents
- Appendix Document
- Drawing Document
- No Object Certificate Documents





Building Specification:





#### Fees:



### Application Initiation successful:



The user can check the form submitted: