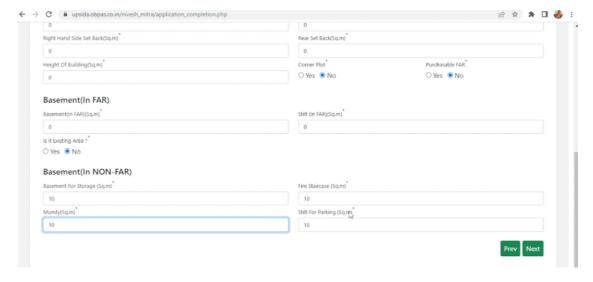

# Sanction Process:

Once the Architect clicks on Apply Now, the application form shall open, details to be filled under following heads:

- Applicant Personal details
- Site Details
- Upload Documents
- Building Specification
- Fees

# **Upload Documents:**

The main head of documents to be uploaded are as follows:

- Ownership Documents
- Appendix Document
- Drawing Document
- No Object Certificate Documents

Building Specification: