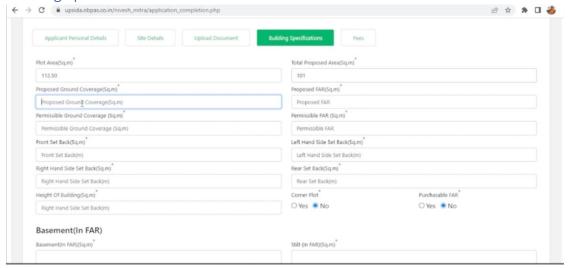

# Sanction Process:

Once the Architect clicks on Apply Now, the application form shall open, details to be filled under following heads:

- Applicant Personal details
- Site Details
- Upload Documents
- Building Specification
- Fees

# **Upload Documents:**

The main head of documents to be uploaded are as follows:

- Ownership Documents
- Appendix Document
- Drawing Document
- No Object Certificate Documents

Building Specification: