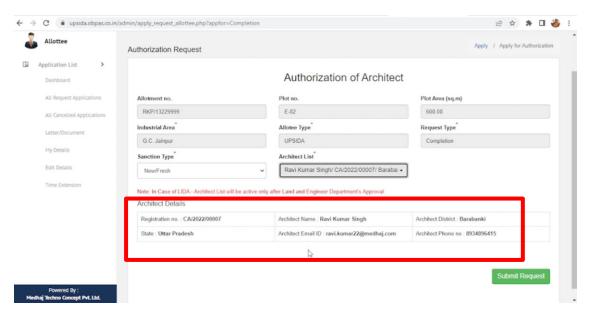

# Authorization of Architect

OBPAS Application, allows the allottee to select the Architect from the list of architects registered with COA. Once the architect is selected, the details of the same shall be reflected below the form, so that the user can cross-check before submitting the request.

After the details are filled, the user can select on Submit Request. The notification of the same shall be sent to respective architect, who has the right to either accept of reject the request. The notification of all accept/reject shall be received by the allottee on the registered mobile number and email id.