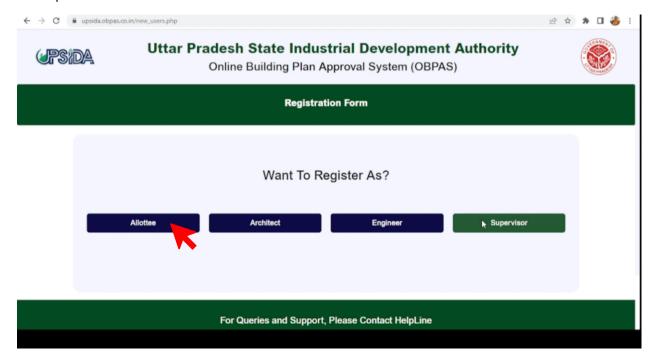

# How to Register

For New Users – New users will have to click on the "New Users" button to register themselves as one of the following :

- Allottee
- Architect
- Engineer
- Supervisor