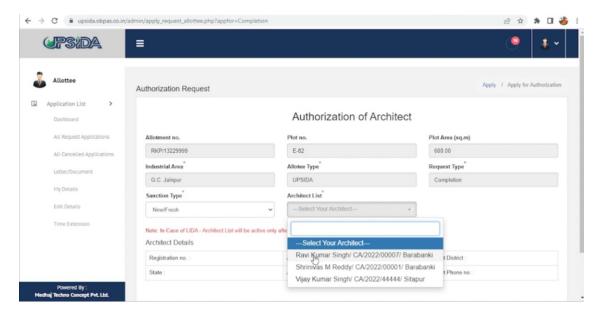

# Authorization of Architect

OBPAS Application, allows the allottee to select the Architect from the list of architects registered with COA. Once the architect is selected, the details of the same shall be reflected below the form, so that the user can cross-check before submitting the request.

After the details are filled, the user can select on Submit Request. The notification of the same shall be sent to respective architect, who has the right to either accept of reject the request. The notification of all accept/reject shall be received by the allottee on the registered mobile number and email id.