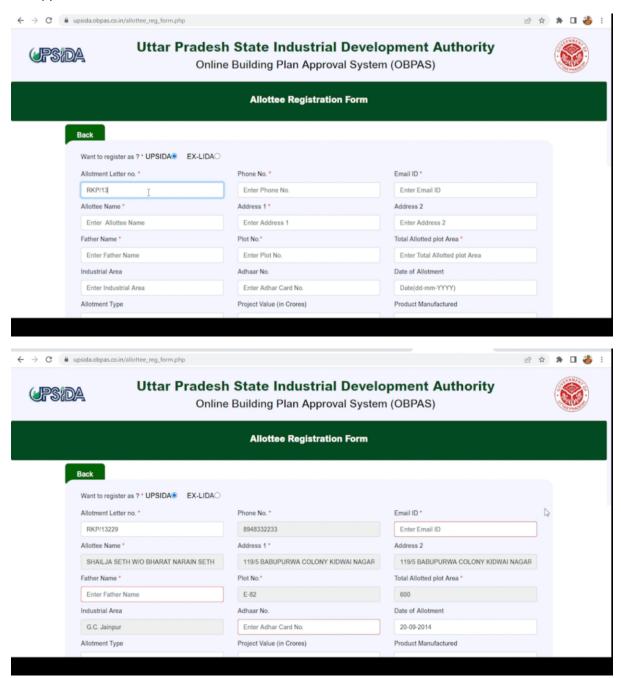

# Allottee Registration:

Once the allotee click on requisite icon, the registration form window shall open, wherein the allottee has to select the radio button for UPSIDA/LIDA, then has to enter the allotment letter no., which is a mandatory field.

Once the allotment letter no.is entered the basic details, if available in the database shall be auto-filled, the details not available in the databse shall be highlighted, so that the same can be entered by the applicant.