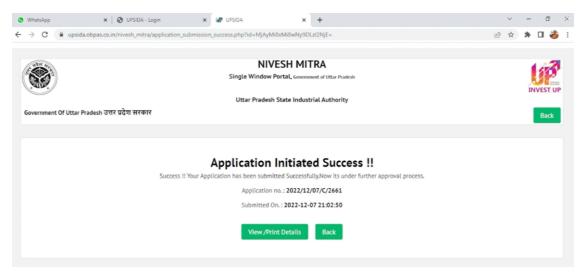

g Architect, they have a provision of cancelling their request



The request sent to respective Architect shall be displayed on Architect's Dashboard as follows:



Upon acceptance of allottees request, the architect can proceed to Apply for Sanction Process:



# Sanction Process:

Once the Architect clicks on Apply Now, the application form shall open, details to be filled under following heads:

- Applicant Personal details
- Site Details
- Upload Documents
- Building Specification
- Fees

# Applicant Personal details





# **Upload Documents:**

The main head of documents to be uploaded are as follows:

- Ownership Documents
- Appendix Document
- Drawing Document
- No Object Certificate Documents





Building Specification:





#### Fees:



### Application Initiation successful:



The user can check the form submitted: