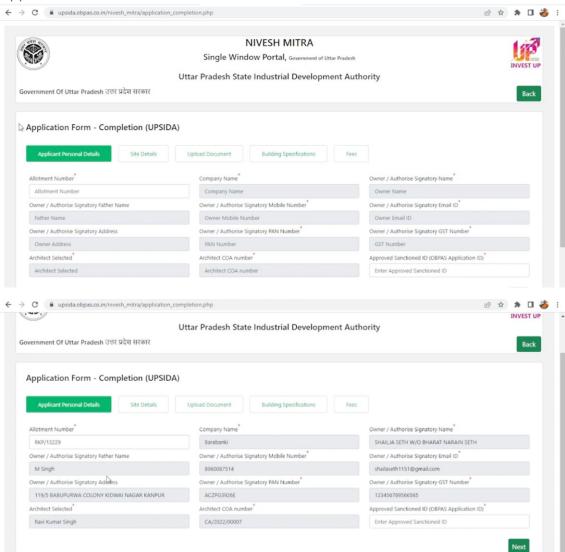

# Sanction Process:

Once the Architect clicks on Apply Now, the application form shall open, details to be filled under following heads:

- Applicant Personal details
- Site Details
- Upload Documents
- Building Specification
- Fees

# Applicant Personal details