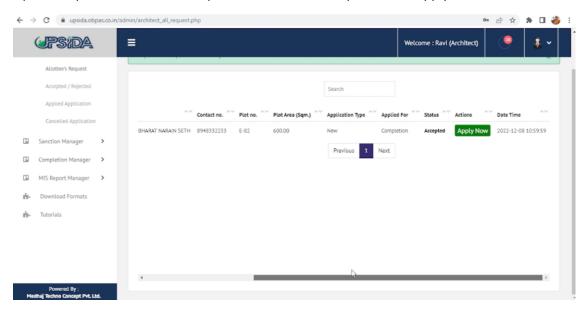

Even if the allottee has selected wrong Architect, they have a provision of cancelling their request

The request sent to respective Architect shall be displayed on Architect's Dashboard as follows:

Upon acceptance of allottees request, the architect can proceed to Apply for Sanction Process:

# Sanction Process:

Once the Architect clicks on Apply Now, the application form shall open, details to be filled under following heads:

- Applicant Personal details
- Site Details
- Upload Documents
- Building Specification
- Fees