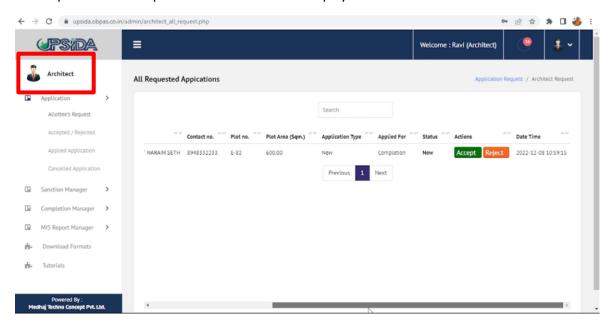

Even if the allottee has selected wrong Architect, they have a provision of cancelling their request

The request sent to respective Architect shall be displayed on Architect's Dashboard as follows:

Upon acceptance of allottees request, the architect can proceed to Apply for Sanction Process: