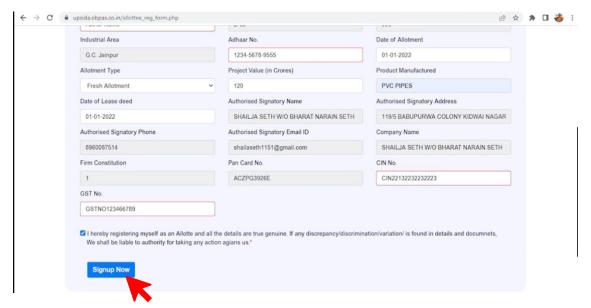

| ← → G 🖶 r | upsida.obpas.co.in/allottee_reg_form.php                                                                         |                                                                     | ピ                                                   | 立 | * | 🍅 : |
|-----------|------------------------------------------------------------------------------------------------------------------|---------------------------------------------------------------------|-----------------------------------------------------|---|---|-----|
|           | G.C. Jainpur                                                                                                     | 1234-5678-9555                                                      | 01-01-2022                                          |   |   |     |
|           | Allotment Type                                                                                                   | Project Value (in Crores)                                           | Product Manufactured                                |   |   |     |
|           | Fresh Allotment ~                                                                                                | 120                                                                 | PVC PIPES                                           |   |   |     |
| i         | Date of Lease deed                                                                                               | Authorised Signatory Name                                           | Authorised Signatory Address                        |   |   |     |
|           | 01-01-2022                                                                                                       | SHAILJA SETH W/O BHARAT NARAIN SETH                                 | 119/5 BABUPURWA COLONY KIDWAI NAGAR                 |   |   |     |
|           | Authorised Signatory Phone                                                                                       | Authorised Signatory Email ID                                       | Company Name                                        |   |   |     |
|           | 8960087514                                                                                                       | shailaseth1151@gmail.com                                            | SHAILJA SETH W/O BHARAT NARAIN SETH                 |   |   |     |
|           | Firm Constitution                                                                                                | Pan Card No.                                                        | CIN No.                                             |   |   | - 1 |
|           | 1                                                                                                                | ACZPG3926E                                                          | CIN2213223223223                                    |   |   |     |
|           | GST No.                                                                                                          |                                                                     |                                                     |   |   |     |
|           | GSTNO123466789                                                                                                   |                                                                     |                                                     |   |   |     |
|           |                                                                                                                  |                                                                     |                                                     |   |   |     |
|           | ☑ I hereby registering myself as an Allotte and all the<br>We shall be liable to authority for taking any action | details are true genuine. If any discrepancy/discrimina agians us.* | ation/variation/ is found in details and documnets, |   |   |     |
|           | Signup Now                                                                                                       |                                                                     |                                                     |   |   |     |
|           |                                                                                                                  |                                                                     |                                                     |   |   |     |

# Once, all mandatory fields are filled, click on Sign Up Now

Once Sign Up Now is clicked, the user shall be re-directed to the home page for login