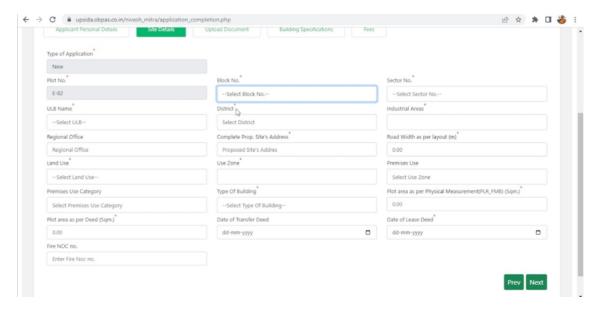

# Sanction Process:

Once the Architect clicks on Apply Now, the application form shall open, details to be filled under following heads:

- Applicant Personal details
- Site Details
- Upload Documents
- Building Specification
- Fees