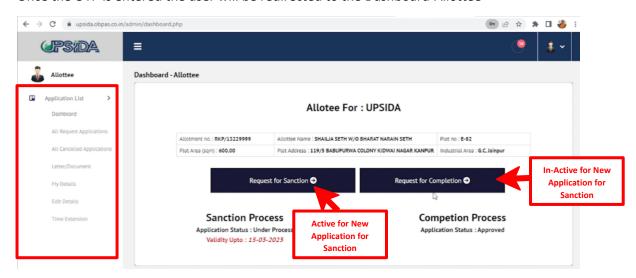

Once the OTP is entered the user will be redirected to the Dashboard-Allottee

For allottee applying for Sanction Process, 'Request for Sanction' button will be active.

Kindly Note – The Allottee can select 'Request for Completion' only if Sanction is Approved from the concerned authority. The application status shall be displayed under sanction process.

The panel on the left-hand side will help the allottee to navigate through the status of applications submitted, approved, rejected etc.