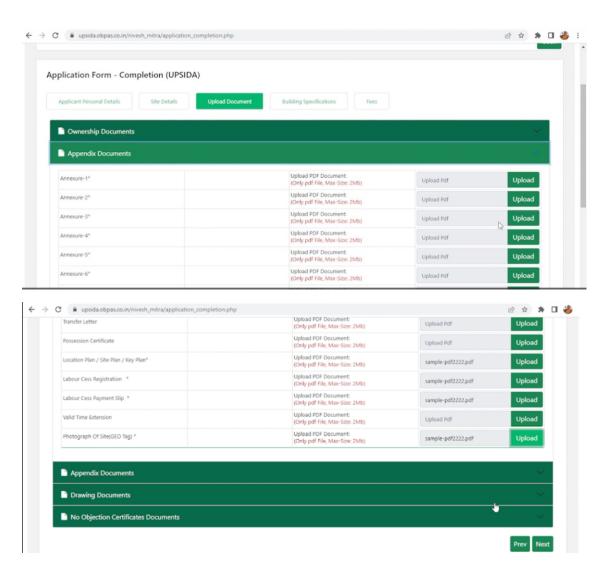

# **Upload Documents:**

The main head of documents to be uploaded are as follows:

- Ownership Documents
- Appendix Document
- Drawing Document
- No Object Certificate Documents

Building Specification: