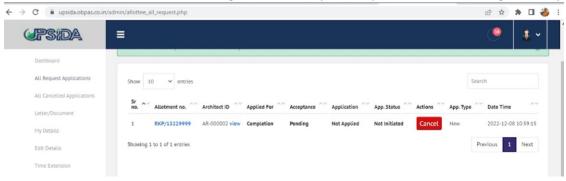

Even if the allottee has selected wrong Architect, they have a provision of cancelling their request

The request sent to respective Architect shall be displayed on Architect's Dashboard as follows:

Upon acceptance of allottees request, the architect can proceed to Apply for Sanction Process: