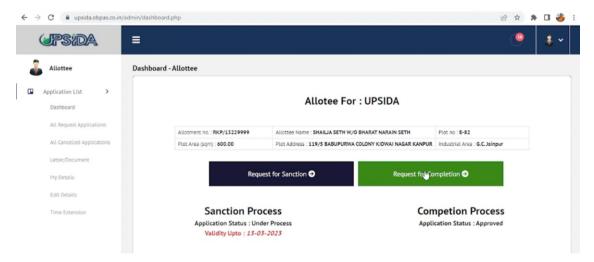

Once the OTP is entered the user will be redirected to the Dashboard-Allottee

For allottee applying for Sanction Process, 'Request for Sanction' button will be active.

Kindly Note – The Allottee can select 'Request for Completion' only if Sanction is Approved from the concerned authority. The application status shall be displayed under sanction process.

The panel on the left-hand side will help the allottee to navigate through the status of applications submitted, approved, rejected etc.