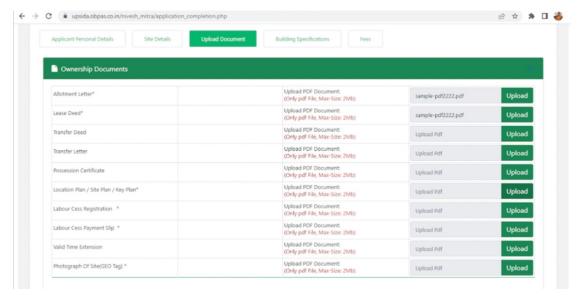

# **Upload Documents:**

The main head of documents to be uploaded are as follows:

- Ownership Documents
- Appendix Document
- Drawing Document
- No Object Certificate Documents

Building Specification: