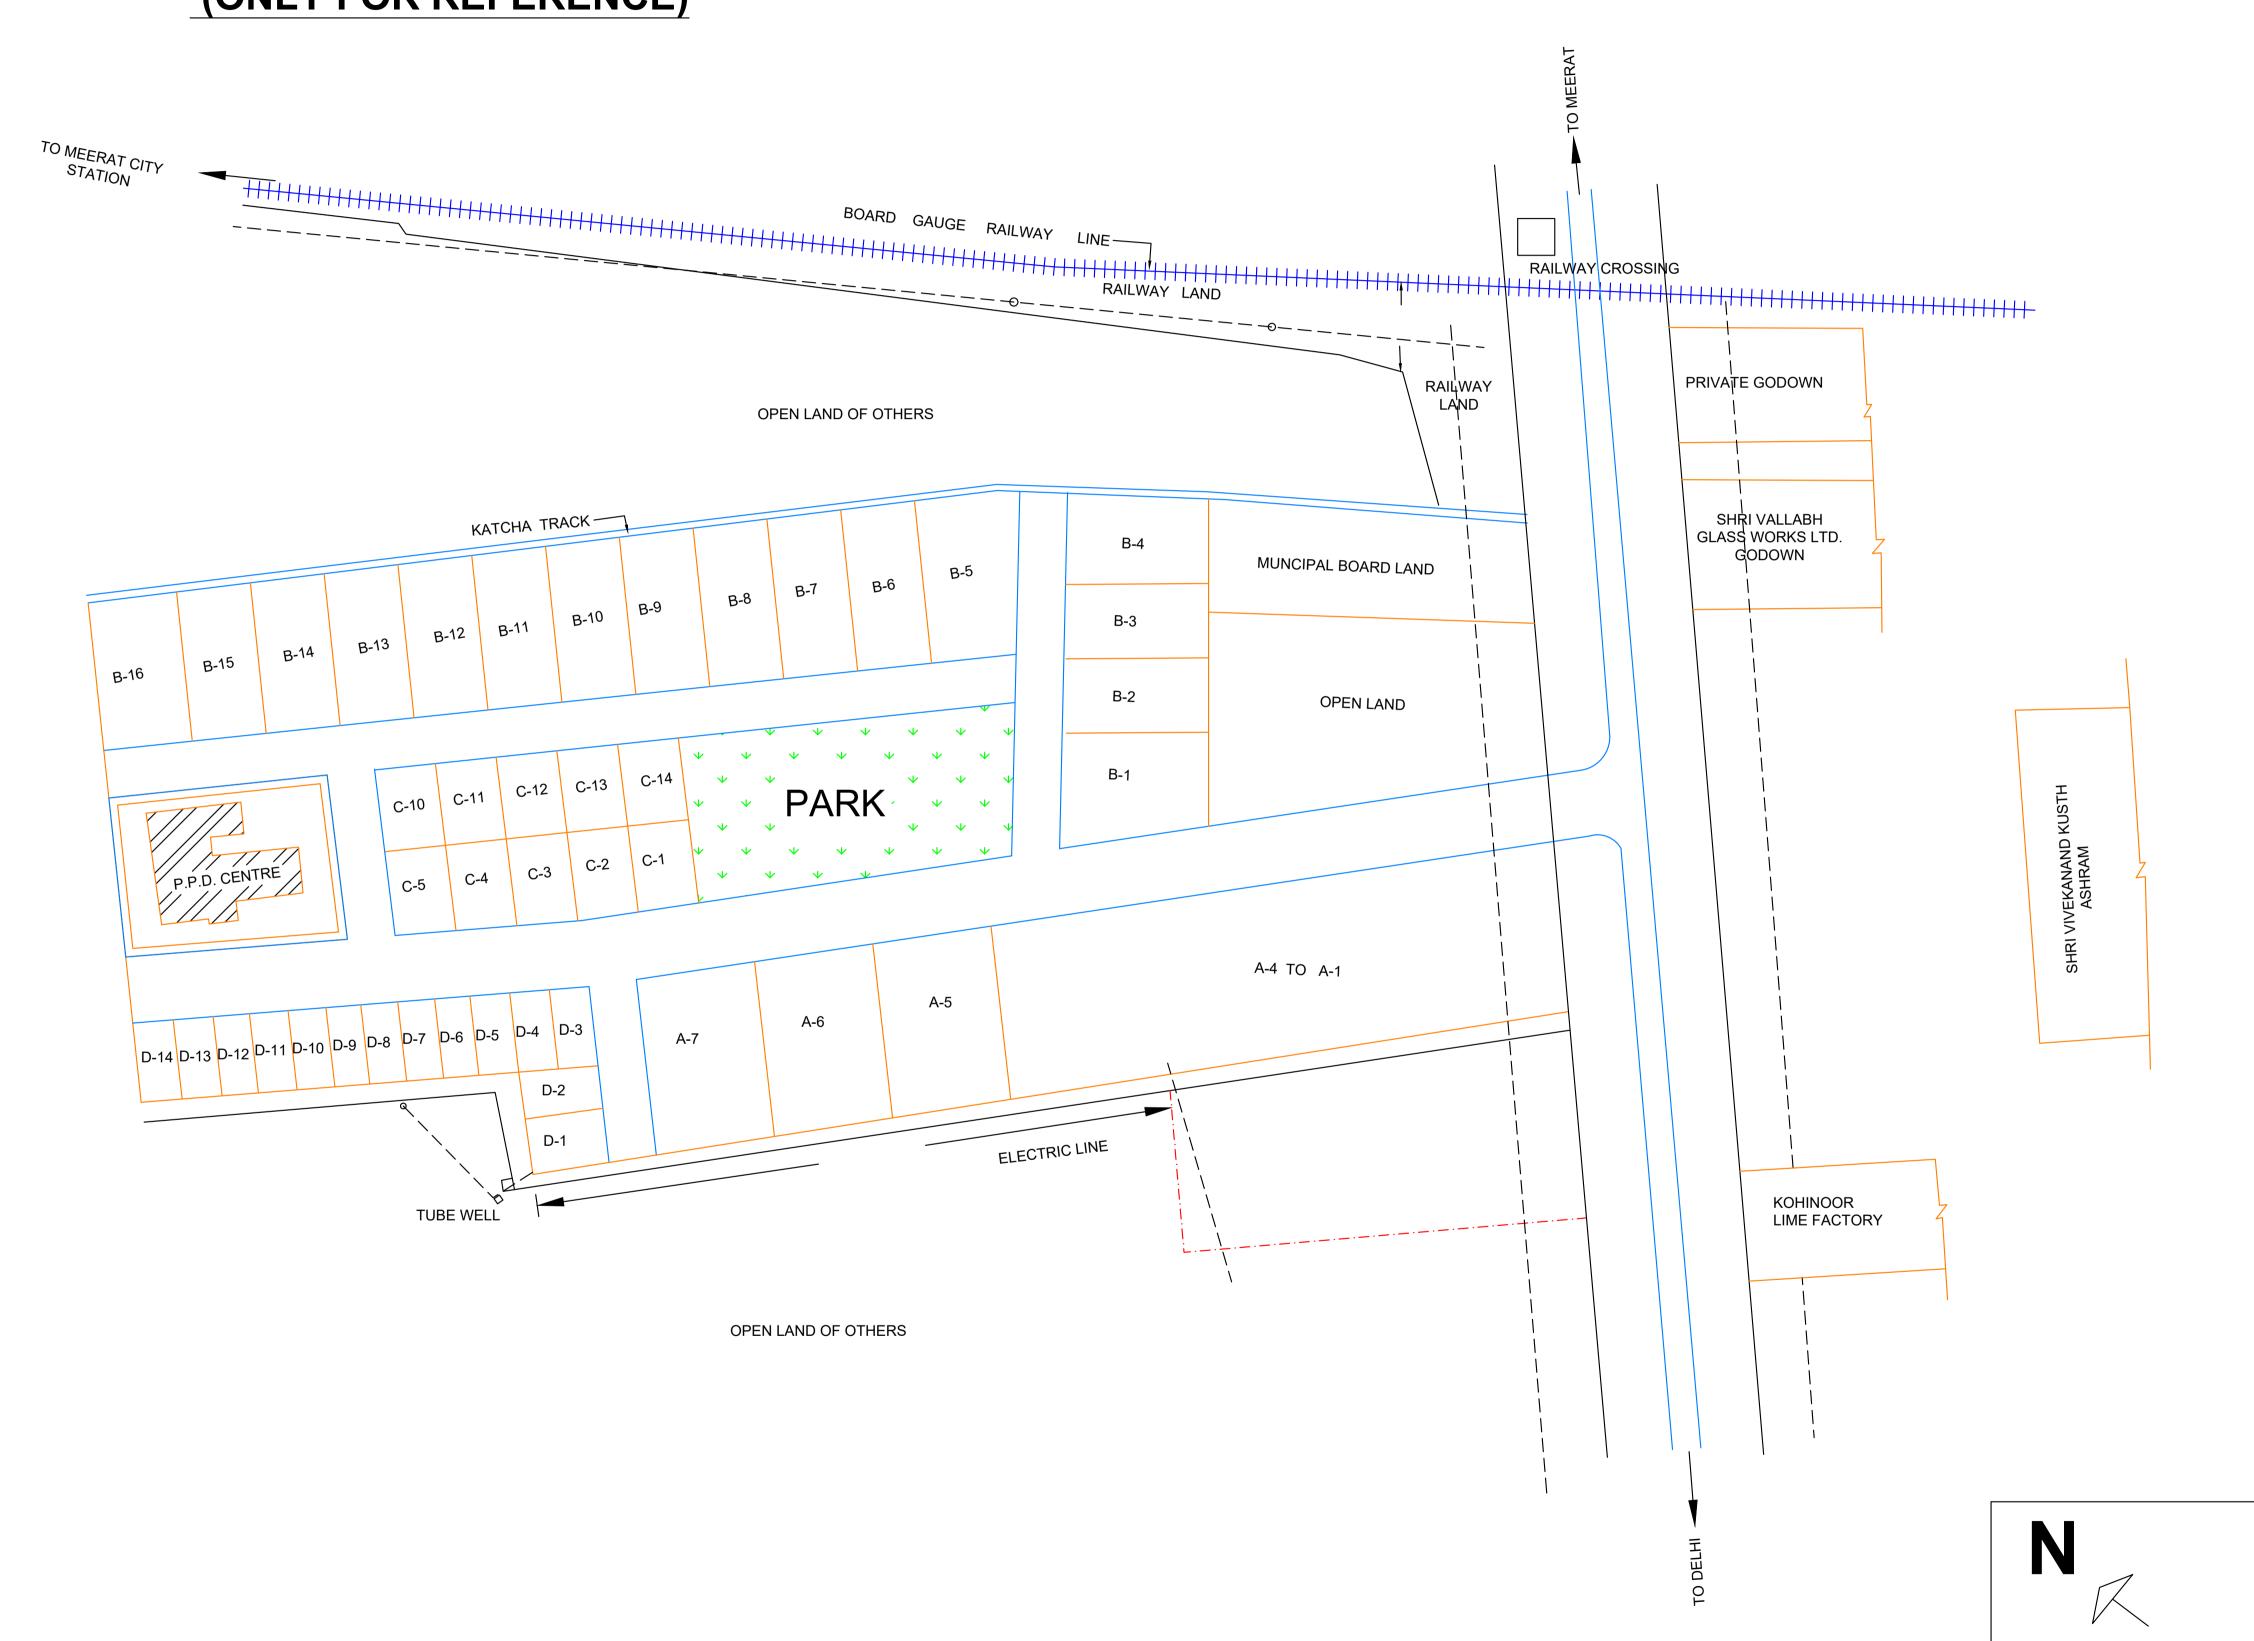

## LAYOUT PLAN OF INDUSTRIAL AREA SPORTS GOODS COMPLEX MEERUT (ONLY FOR REFERENCE)

ARCHITECTURAL CELL

UPSIDC COMPLEX
A 1/4 LAKHANPUR KANPUR.

## JOB TITLEI.A. OF SPORTS GOODS COMPLEX MEERUT

SD.
SAT.PRAKASH
CHIEF MANAGER (A.T.P.) .

**SCALE** 1:1000