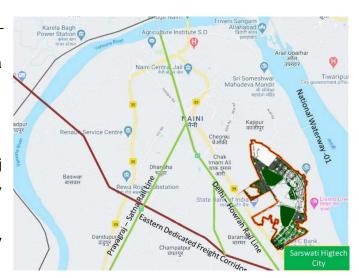

#### **Project Brief: Saraswati Hi-Tech City**

Saraswati Hitech is being developed as an Integrated Industrial Model Township at Naini, Prayagraj with aesthetically planned nonpolluting industrial, residential, Institutional and commercial sectors. Saraswati Hi-Tech City Project spreads over 1138.78 Acres at Naini in Prayagraj district.

#### **Site Features:**

- Situated close to EDFC at New GanjKhwaja
   Station (About 2 km)
- ▶ Situated on Prayagraj –Mirzapur NH–35,
- 10 kms from Prayagraj city
- Situated approx. 30 kms from Prayagraj
   Airportand 15 Kms from Prayagraj railway
   station on the Howrah-Delhi main line
- Low cost freight transfers shall be possible by upcoming inland waterways on river Ganga.