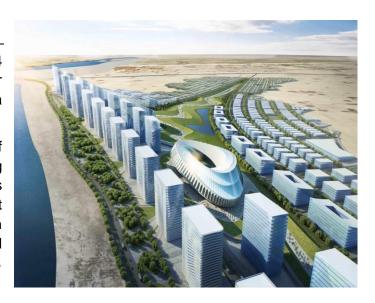

#### **Project Brief: Trans Ganga City**

Trans Ganga City, planned in about 1144 acres on the banks of river Ganga near Kanpur in Unnao District, is aimed to be a self-sufficient sustainable Industrial city.

It is located at an prominent interface of central green and the promenade. Being developed as a mixed-use project, it is proposed to be equipped with state of art infrastructure, plots for Industries, Exhibition Centre, Malls & Group Housing, Institution and ample space for entertainment/sports facilities

#### Site Features

The key planned features of the Trans Ganga City are:

- ► Provision for 24x7 power supply
- ▶ Situated 10 Km from Lucknow-Kanpur NH27.
- Connectivity through Upcoming Kanpur Lucknow expressway
- Master plan as per the International design standards.
- Provisions for development of Industrial Area, Institutional, mall, Exhibition Centre, Golf Course, Commercial, Residential facilities.
- ▶ Beautiful planned landscape
- ► Ample green spaces which reduce outside ambient temperature.
- Self-sufficient in terms of water supply and sewage.
- Adequate capacity sewerage treatment plant (STP)

#### **Infrastructure at Trans Ganga City**

- Properly planned reserved areas for development of industrial, commercial, residential and institutional infrastructure facilities
- ▶ Wide roads and Arterial roads made up from Cement Concrete
- ▶ Ample provisions for Infrastructure utilities like water supply, drains, streetlight etc.
- ▶ Land/spaces reserved for development of schools, hospitals, shopping malls etc.
- Provisions for setting up of police and fire station forproper security.
- ► Entertainment provision nestled in green areas in proposed Iconic Tower, Golf Course, Sports Complex