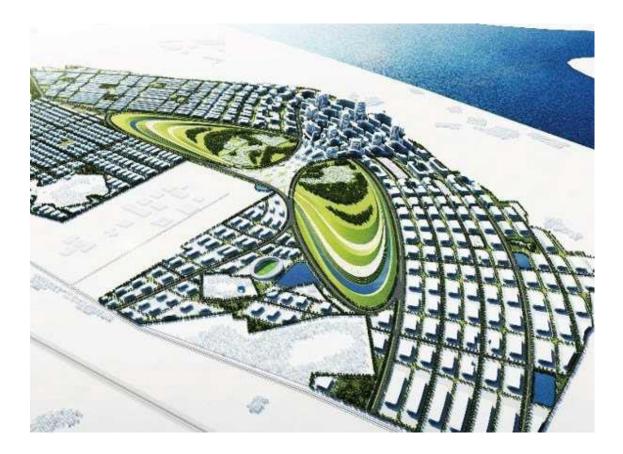

#### **Project Brief: Trans Ganga City**

Trans Ganga City, planned in about 1144 acres on the banks of river Ganga near Kanpur in Unnao District, is aimed to be a self-sufficient sustainable Industrial city.

It is located at an prominent interface of central green and the promenade. Being developed as a mixed-use project, it is proposed to be equipped with state of art infrastructure, plots for Industries, Exhibition Centre, Malls & Group Housing, Institution and ample space for entertainment/sports facilities

#### Site Features

The key planned features of the Trans Ganga City are:

- ► Provision for 24x7 power supply
- ▶ Situated 10 Km from Lucknow-Kanpur NH27.
- Connectivity through Upcoming Kanpur Lucknow expressway
- Master plan as per the International design standards.
- Provisions for development of Industrial Area, Institutional, mall, Exhibition Centre, Golf Course, Commercial, Residential facilities.
- ▶ Beautiful planned landscape
- ► Ample green spaces which reduce outside ambient temperature.
- Self-sufficient in terms of water supply and sewage.
- Adequate capacity sewerage treatment plant (STP)

#### **Infrastructure at Trans Ganga City**

- Properly planned reserved areas for development of industrial, commercial, residential and institutional infrastructure facilities
- ▶ Wide roads and Arterial roads made up from Cement Concrete
- ▶ Ample provisions for Infrastructure utilities like water supply, drains, streetlight etc.
- ▶ Land/spaces reserved for development of schools, hospitals, shopping malls etc.
- Provisions for setting up of police and fire station forproper security.
- ► Entertainment provision nestled in green areas in proposed Iconic Tower, Golf Course, Sports Complex