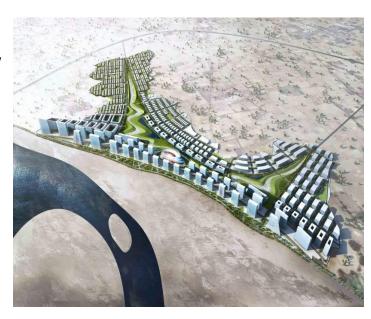

#### **Project Brief: Saraswati Hi-Tech City**

Saraswati Hitech is being developed as an Integrated Industrial Model Township at Naini, Prayagraj with aesthetically planned nonpolluting industrial, residential, Institutional and commercial sectors. Saraswati Hi-Tech City Project spreads over 1138.78 Acres at Naini in Prayagraj district.

#### **Site Features:**

- Situated close to EDFC at New GanjKhwaja
   Station (About 2 km)
- ▶ Situated on Prayagraj –Mirzapur NH–35,
- 10 kms from Prayagraj city
- Situated approx. 30 kms from Prayagraj
   Airportand 15 Kms from Prayagraj railway
   station on the Howrah-Delhi main line
- Low cost freight transfers shall be possible by upcoming inland waterways on river Ganga.

#### Infrastructure proposed at Saraswati Hi-Tech City:

- ► Land/spaces planned for development of Exhibition centre, Multiplex, Mega Malls, Business & IT Park, Hotels, Multi-stored Housing Societies etc.
- ▶ Proposed to be developed with International development norms with amenities including solar lighting, signature entry points etc.
- Proposed International Level Stadium
- Land already allotted for setting up of most modern library.
- ▶ In proximity to major educational institutions like IIIT Prayagraj and NIT Prayagraj
- Wide roads and Arterial roads made up from Cement Concrete
- ▶ Ample provisions for Infrastructure utilities like water supply, drains, streetlight etc.
- Provisions for setting up of police and fire station for proper security.